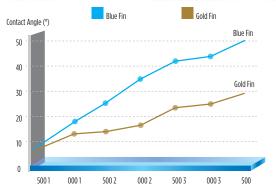

### Golden Fin

The golden finned hydrophilic coil efficiently prevents bacteria from breeding and spreadig, creating a healthy and comfortable environment. It can also improve heating efficiency by accelerating defrosting. The unique anti-corrosive gold plating can withstand salty air, rain and other corrosive elements.

Dry-wet cycle tests 3000 times (equivalent to using an air conditioner for 10 years): the golden fin still has good hydrophilicity (hydrophilic angle  $\theta \le 30^{\circ}$ ).

After one year of operation, the prototype with golden coating shows better performance in all working conditions than the prototype with blue coated foil.