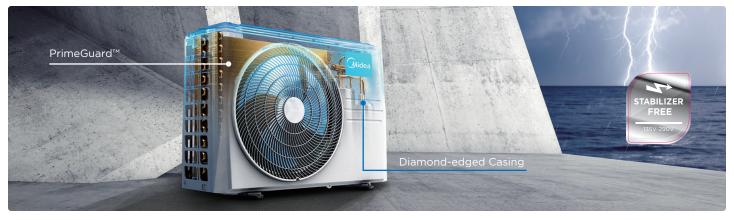

### Diamond-Cut Outdoor Unit

The air outlet in the shape of an 'Archimedes' screw and the bionic blower wheel work together to reduce the noise generated by the outdoor unit of the air conditioner. The T-shaped top cover ensures the stable operation of the internal parts and the durability of the power system.

### PrimeGuard™

Midea's PrimeGuard™ is more resistant in oxidation & corrosion than ordinary fins for condensers to furnish a steadier and long-lasting performance. It can also efficiently prevent bacteria from breeding and oil stain from adhering, and withstand weather elements to enhance durability.

### T-shape Casing Diamond-edged and

from the unit, ensuring stable operation of the interior. outlet and T-Shaped top cover together keep rain or sand away The Diamond-edged Casing, Archimedes' screwshaped air