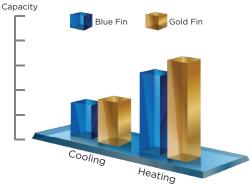

### Golden Fin

The golden finned hydrophilic coil efficiently prevents bacteria from breeding and spreadig, creating a healthy and comfortable environment. It can also improve heating efficiency by accelerating defrosting. The unique anti-corrosive gold plating can withstand salty air, rain and other corrosive elements.

Dry-wet cycle tests 3000 times (equivalent to using an air conditioner for 10 years): the golden fin still has good hydrophilicity (hydrophilic angle  $\theta \le 30^{\circ}$ ).

After one year of operation, the prototype with golden coating shows better performance in all working conditions than the prototype with blue coated foil.