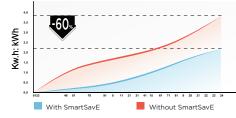

## **Xtreme SavE**

R32 Inverter Wall Mounted Split

Just click the SmartSavE ieco button to activate the mode: your AC can keep you cool over an **8-hour** night period, saving up to 60% energy. \*

The Inverter Quattro™ supports continuous compressor operation at ultra-low speed of **12Hz**. Thanks to the SmartSavE precise-control algorithm, ultra-stable frequency is achieved with minor vibration which decreased by up to **16 times**.