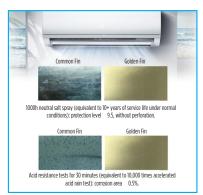

### Golden Fin

The golden finned hydrophilic coil efficiently prevents bacteria from breeding and spreadig, creating a healthy and comfortable environment. It can also improve heating efficiency by accelerating defrosting. The unique anti-corrosive gold plating can withstand salty air, rain and other corrosive elements.

Dry-wet cycle tests 3000 times (equivalent to using an air conditioner for 10 years): the golden fin still has good hydrophilicity (hydrophilic angle  $\theta \le 30^{\circ}$ ).

After one year of operation, the prototype with golden coating shows better performance in all working conditions than the prototype with blue coated foil.