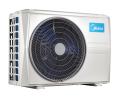

on of the internal parts and the durability of the power system.



### PrimeGuard™

Midea's PrimeGuard™ is more resistant in oxidation & corrosion than ordinary fins for condensers to furnish a steadier and long-lasting performance. It can also efficiently prevent bacteria from breeding and oil stain from adhering, and withstand weather elements to enhance durability.





### T-shape Casing Diamond-edged and

from the unit, ensuring stable operation of the interior. outlet and T-Shaped top cover together keep rain or sand away The Diamond-edged Casing, Archimedes' screwshaped air



### **Features**



iECO Mode





Gear Shift







Cold Catalyst Filter



Diamond Cabinet







Smart Sleep Curve



Weekly Timer (by Apps)

### **Appearance**



**Indoor Unit** 



**Remote Control** 



**Outdoor Unit** 



## **XTREME** Specifications -

| Model Outdoor Cooling Capacity Rated (M Power consumption Rated (M |                  |           |