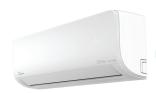

shaped top cover ensures the stable operation of the internal parts and the durability of the power system.



### PrimeGuard™

Midea's PrimeGuard™ is more resistant in oxidation & corrosion than ordinary fins for condensers to furnish a steadier and long-lasting performance. It can also efficiently prevent bacteria from breeding and oil stain from adhering, and withstand weather elements to enhance durability.





### T-shape Casing Diamond-edged and

from the unit, ensuring stable operation of the interior. outlet and T-Shaped top cover together keep rain or sand away The Diamond-edged Casing, Archimedes' screwshaped air



### **Features**



iECO Mode





Gear Shift







Cold Catalyst Filter



Diamond Cabinet







Smart Sleep Curve



Weekly Timer (by Apps)

### **Appearance**



**Indoor Unit** 



**Remote Control** 



**Outdoor Unit** 



## **XTREME** Specifications -

| Model Outdoor Cooling Capacity Rated (M Power consumption Rated (M |                  |           |