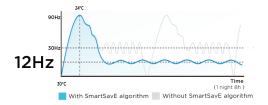

## **Xtreme SavE**

R32 Inverter Wall Mounted Split

Just click the SmartSavE ieco button to activate the mode: your AC can keep you cool over an **8-hour** night period, saving up to 60% energy. \*

The Inverter Quattro™ supports continuous compressor operation at ultra-low speed of **12Hz**. Thanks to the SmartSavE precise-control algorithm, ultra-stable frequency is achieved with minor vibration which decreased by up to **16 times**.