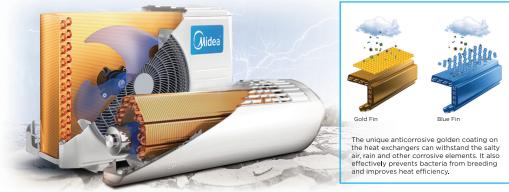

### Golden Fin

The golden finned hydrophilic coil efficiently prevents bacteria from breeding and spreadig, creating a healthy and comfortable environment. It can also improve heating efficiency by accelerating defrosting. The unique anti-corrosive gold plating can withstand salty air, rain and other corrosive elements.

Dry-wet cycle tests 3000 times (equivalent to using an air conditioner for 10 years): the golden fin still has good hydrophilicity (hydrophilic angle  $\theta \le 30^{\circ}$ ).

After one year of operation, the prototype with golden coating shows better performance in all working conditions than the prototype with blue coated foil.