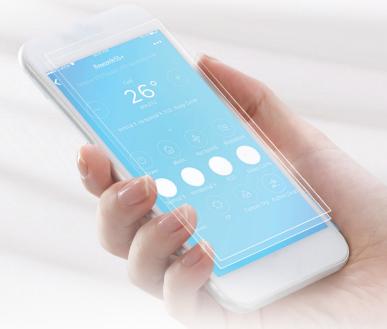

# Control Your AC, Anytime and Anywhere

WIFI Control (Optional)

Wherever you are, you can keep your home comfortable using the Smart MideaAIR App.

Start up your air conditioner on the way home to enjoy crisp, cool air the moment you walk in the door. The possibilities for comfort and convenience are endless.

## Smart WiFi CONTROL Wherever You Are

Simply download the MideaAIR app to control your home's air conditioning at anytime and from anywhere for ultimate convenience and peace of mind. Help your kids or grandparents operate the air conditioning, even when you're not at home.